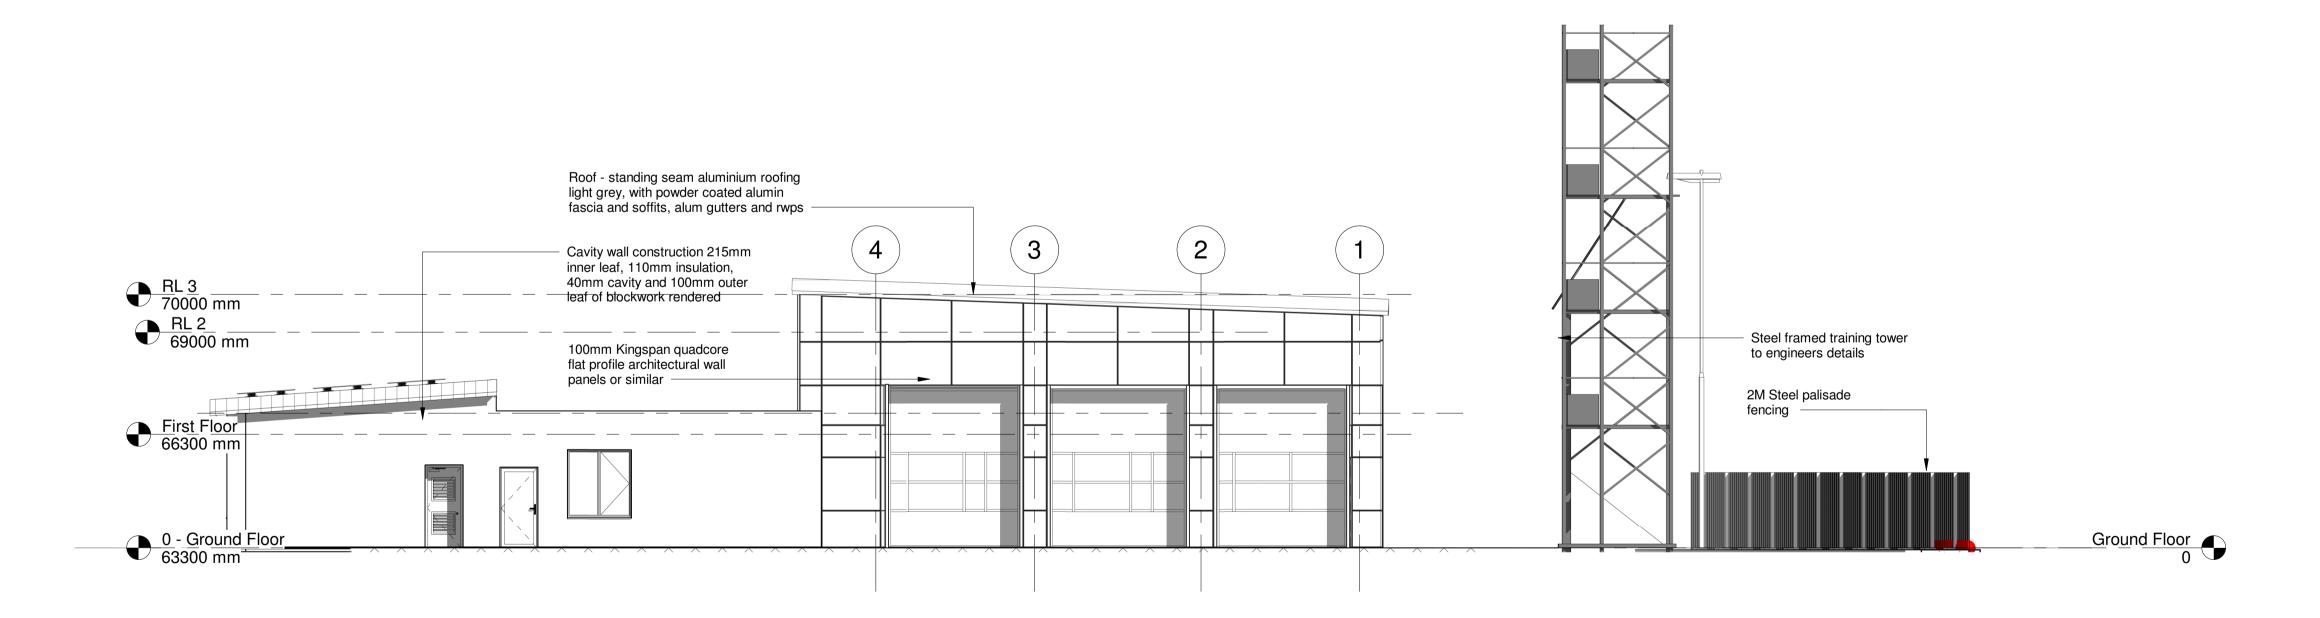

2 REAR (NORTH) ELEVATION 1:100

By Date

Maynooth Office 20, Block B, Maynooth Business Campus Kildare

T: 071 915 0022

Scale:

1:100

Rev: 5

VINCENT HANNON ARCHITECTS