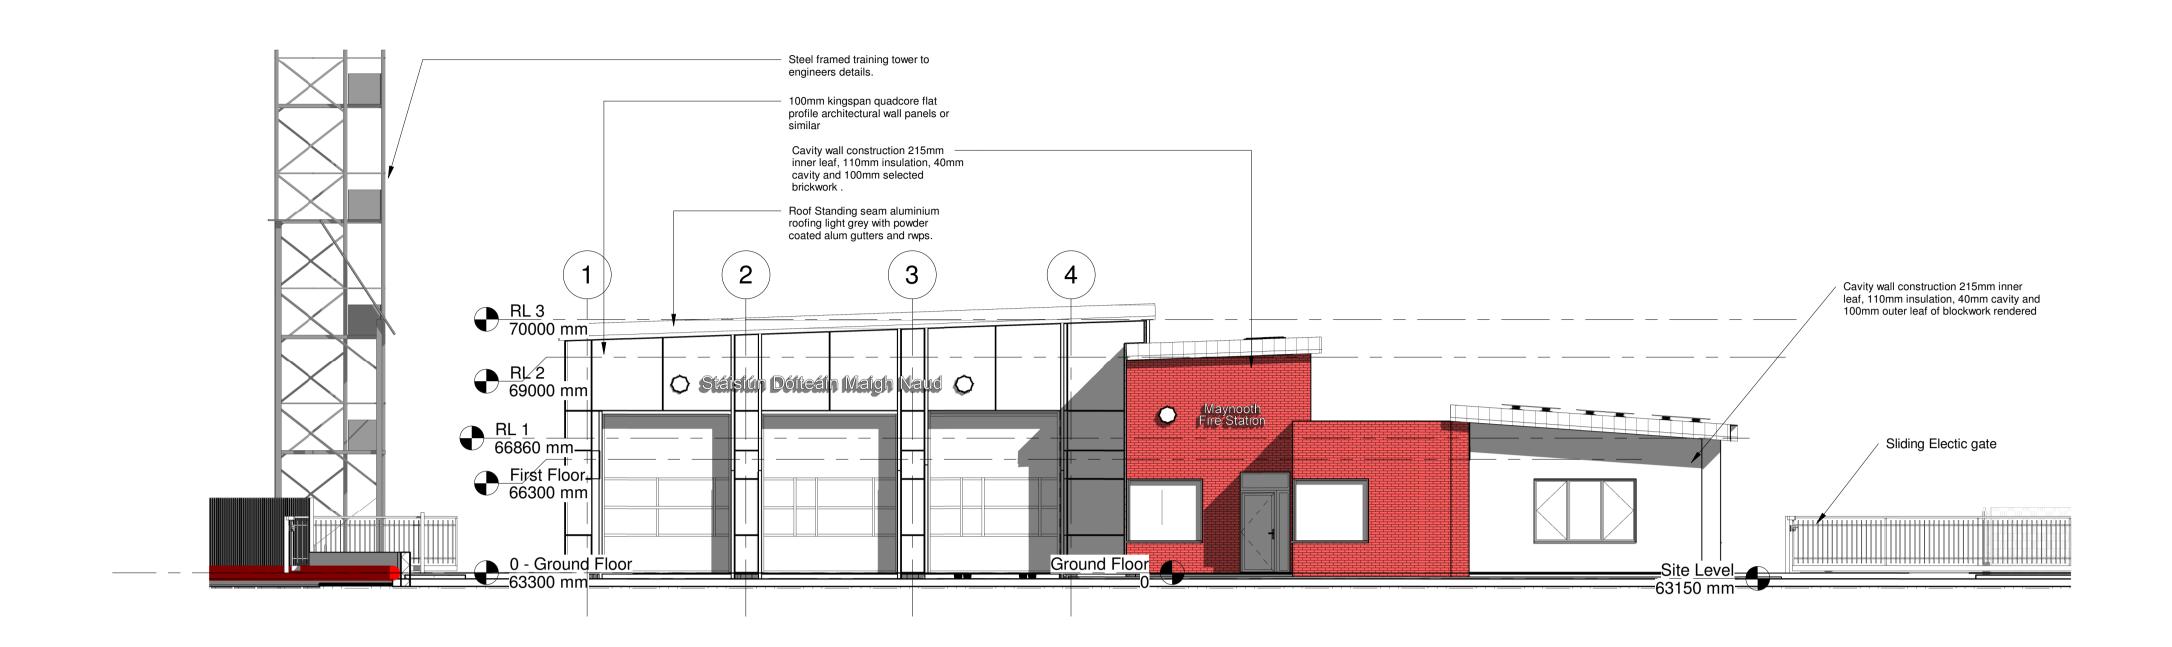

2 REAR (NORTH) ELEVATION 1:100



By Date

Maynooth Office 20, Block B, Maynooth Business Campus Kildare

T: 071 915 0022

Scale:

1:100

Rev: 5

VINCENT HANNON ARCHITECTS

E: info@vha.ie

Client:

Drawing

Description:

Planning

USE ONLY FIGURED DIMENSIONS.

DO NOT SCALE OFF THIS DRAWING.

IT IS THE CONTRACTOR'S RESPONSIBILITY
TO ENSURE COMPLIANCE WITH ALL
CONDITIONS IMPOSED BY THE LOCAL
PLANNING AUTHORITY.

IF IN DOUBT ASK.

Sligo 1-3 Abbey Street Abbeyquarter North Sligo, F91 X260

Kildare County Council

Maynooth Fire Station

Proposed Elevation

Drawn by: HAN

**T:** 071 915 0022

**Galway** Suite 4, Cloch Mhíle Dublin Road, Galway, H91 V97E

**T:** 091 483 934

220211 -3 - 301

1 FRONT (SOUTH) ELEVATION 1:100